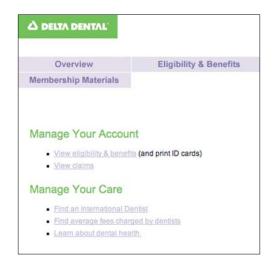

 After logging in, click on the Eligibility & Benefits tab at the top of the page or the View Eligibility and Benefits link under the "Manage Your Account" heading.

 On the Eligibility & Benefits page, click the Eligibility or Benefits link on the left. On the new screen, click Print ID card on the left.