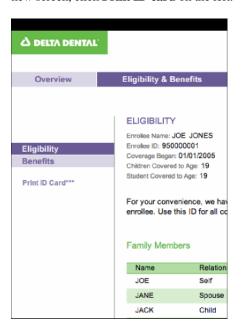

 After logging in, click on the Eligibility & Benefits tab at the top of the page or the View Eligibility and Benefits link under the "Manage Your Account" heading.

 On the Eligibility & Benefits page, click the Eligibility or Benefits link on the left. On the new screen, click Print ID card on the left.