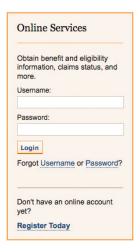

## How to print a Delta Dental ID card

 Go to <u>www.deltadentalins.com</u> and log in to the **Online Services** section. If you are a new user, please select the **Register here** link and follow the three-step process to register.