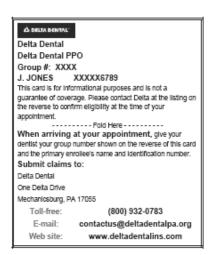

4. Then click the **Print** button to print your ID card and the **Close** button to close the screen.